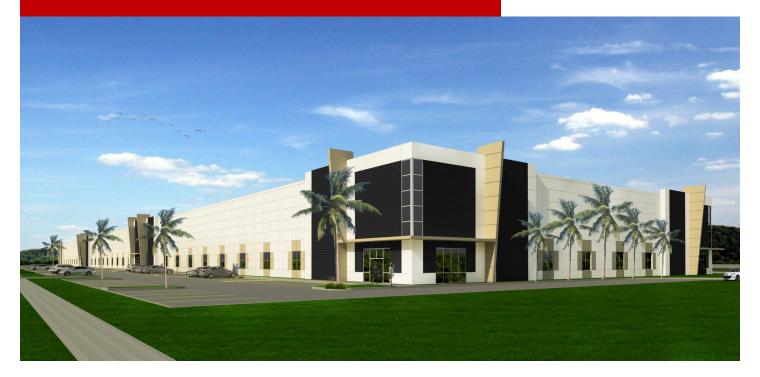

### **Central Florida Commerce Center**

County Line Road, Plant City, Florida 33566

# **Up to 137,500 Square Feet For Lease Available in November 2017**

#### **Facility**

- 50' x 50' column spacing
- 30' clear height
- 150' building depth
- ESFR sprinkler system
- LED lights with motion sensors
- Abundant trailer and car parking
- Extra trailer parking
- Owned and Managed by CFD