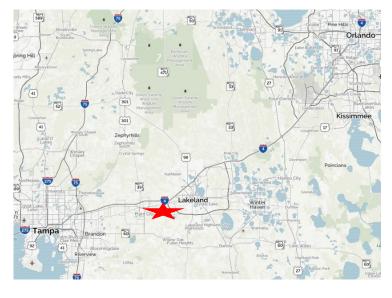

#### Location

- 2 miles south of I-4 on County Line Road
- 9 million people within 100 miles