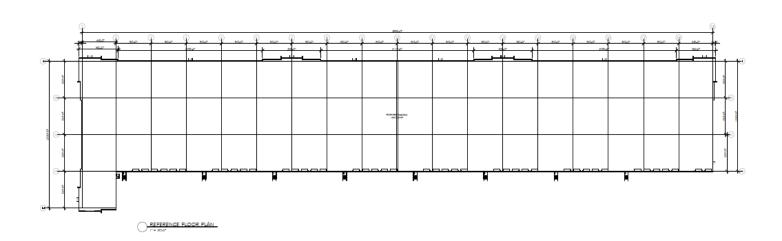

#### **Facility**

- 50' x 50' column spacing
- 30' clear height
- 150' building depth
- ESFR sprinkler system
- LED lights with motion sensors
- Abundant trailer and car parking
- Extra trailer parking
- Owned and Managed by CFD